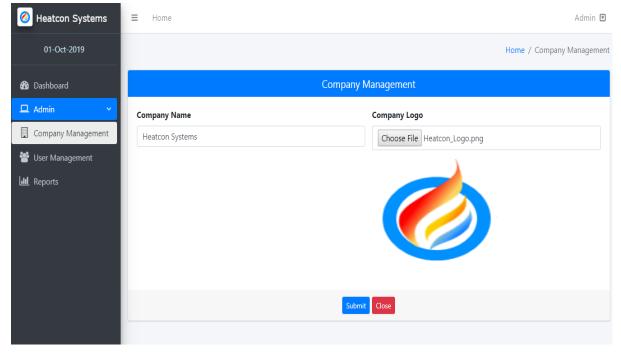

.com

+91 98220 15260 | +91 98508 32592

#### **Measurements Parameters List:**

- True RMS electrical parameters: per phase voltage, current, demand, W, VA, VAr
- Integrated parameters: kWh, kVARh, kVAh
- Neutral current, frequency, Power Factor, % Load, % Unbalance (V&I), Phase angle
- Onhours, Runhours & Interrupts
- 4 Quadrant energy: bi-directional, absolute & net
- Demand: sliding & fixed block
- Options for Class 1.0, 0.5, 0.5S & Cl 0.2 meters as per IEC 62052-11, IEC 62053-21, IEC 62053-22 & ANSI Cl12.20
- Total Harmonic Distortion (THD) measurement for both Voltage and Current circuit, per phase



## **HEATCON SYSTEMS**

www.heatconsystems.com | info@heatconsystems.com

+91 98220 15260 | +91 98508 32592

#### 2 Dashboard



3 Company Management - Update Company Name & its Logo.



## **HEATCON SYSTEMS**

# www.heatconsystems.com | info@heatconsystems.com

+91 98220 15260 | +91 98508 32592

# 4 User Management



This screen used for View list all users and login Credentials details. Admin can Add/Modify/Delete user.

# **6** Reports Dashboard



## **HEATCON SYSTEMS**

# www.heatconsystems.com | info@heatconsystems.com

+91 98220 15260 | +91 98508 32592

# **6** Motor wise KWH Readings



Motor wise All Readings



## **HEATCON SYSTEMS**

# www.heatconsystems.com | info@heatconsystems.com

+91 98220 15260 | +91 98508 32592

## **9** Day wise KWH & KVAH Progress



# **©** Graphical Report





**Graphical View:** Different types of graphical reports can be generated. These reports can be printed and exported to pdf.

Polling Frequency: Data polling frequency is co