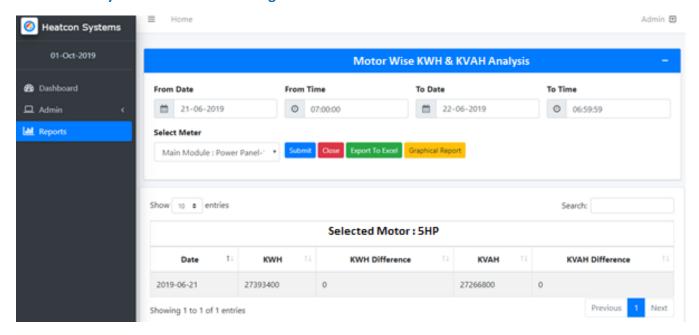

rcuit, per phase



## **HEATCON SYSTEMS**

www.heatconsystems.com | info@heatconsystems.com

+91 98220 15260 | +91 98508 32592

#### 2 Dashboard



3 Company Management - Update Company Name & its Logo.



## **HEATCON SYSTEMS**

# www.heatconsystems.com | info@heatconsystems.com

+91 98220 15260 | +91 98508 32592

# 4 User Management



This screen used for View list all users and login Credentials details. Admin can Add/Modify/Delete user.

# **6** Reports Dashboard



## **HEATCON SYSTEMS**

# www.heatconsystems.com | info@heatconsystems.com

+91 98220 15260 | +91 98508 32592

# **6** Motor wise KWH Readings



Motor wise All Readings



## **HEATCON SYSTEMS**

# www.heatconsystems.com | info@heatconsystems.com

+91 98220 15260 | +91 98508 32592

## **9** Day wise KWH & KVAH Progress



# **©** Graphical Report





**Graphical View:** Different types of graphical reports can be generated. These reports can be printed and exported to pdf.

Polling Frequency: Data polling frequency is configurable.

**Logical Grouping:** Logical grouping of energy meters is possible, means you can create a group of meters and name them together.

## **HEATCON SYSTEMS**

# www.heatconsystems.com | info@heatconsystems.com

+91 98220 15260 | +91 98508 32592