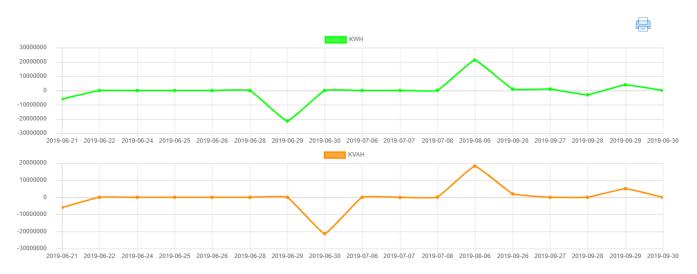

# **©** Graphical Report

**Graphical View:** Different types of graphical reports can be generated. These reports can be printed and exported to pdf.

Polling Frequency: Data polling frequency is configurable.

**Logical Grouping:** Logical grouping of energy meters is possible, means you can create a group of meters and name them together.