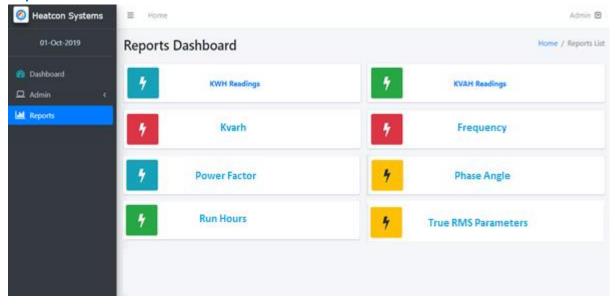

&I), Phase angle
- Onhours, Runhours & Interrupts
- 4 Quadrant energy: bi-directional, absolute & net
- Demand: sliding & fixed block
- Options for Class 1.0, 0.5, 0.5S & Cl 0.2 meters as per IEC 62052-11, IEC 62053-21, IEC 62053-22 & ANSI Cl12.20
- Total Harmonic Distortion (THD) measurement for both Voltage and Current circuit, per phase



## **HEATCON SYSTEMS**

www.heatconsystems.com | info@heatconsystems.com

+91 98220 15260 | +91 98508 32592

#### 2 Dashboard



3 Company Management - Update Company Name & its Logo.



## **HEATCON SYSTEMS**

# www.heatconsystems.com | info@heatconsystems.com

+91 98220 15260 | +91 98508 32592

# 4 User Management



This screen used for View list all users and login Credentials details. Admin can Add/Modify/Delete user.

# **6** Reports Dashboard



## **HEATCON SYSTEMS**

# www.heatconsystems.com | info@heatconsystems.com

+91 98220 15260 | +91 98508 32592

# **6** Motor wise KWH Readings



Motor wise All Readings



## **HEATCON SYSTEMS**

# www.heatconsystems.com | info@heatconsystems.com

+91 98220 15260 | +91 98508 32592

## **9** Day wise KWH & KVAH Progress



# **©** Graphical Report





**Graphical View:** Different types of graphical reports can be generated. These reports can be printed and exported to pdf.

Polling Frequency: Data polling frequency is configurable.

**Logical Grouping:** Logical grouping of energy meters is possible, means you can create a group of meters and name them together.

## **HEATCON SYSTEMS**

# www.heatconsystems.com | info@heatconsystems.com

+91 98220 15260 | +91 98508 32592