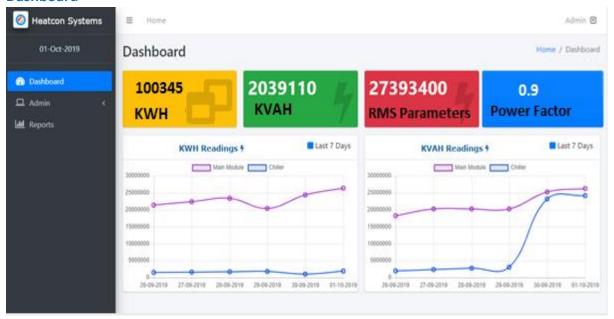

ON SYSTEMS**

www.heatconsystems.com | info@heatconsystems.com

+91 98220 15260 | +91 98508 32592

#### **Measurements Parameters List:**

- True RMS electrical parameters: per phase voltage, current, demand, W, VA, VAr
- Integrated parameters: kWh, kVARh, kVAh
- Neutral current, frequency, Power Factor, % Load, % Unbalance (V&I), Phase angle
- Onhours, Runhours & Interrupts
- 4 Quadrant energy: bi-directional, absolute & net
- Demand: sliding & fixed block
- Options for Class 1.0, 0.5, 0.5S & Cl 0.2 meters as per IEC 62052-11, IEC 62053-21, IEC 62053-22 & ANSI Cl12.20
- Total Harmonic Distortion (THD) measurement for both Voltage and Current circuit, per phase



## **HEATCON SYSTEMS**

www.heatconsystems.com | info@heatconsystems.com

+91 98220 15260 | +91 98508 32592

#### 2 Dashboard



3 Company Management - Update Company Name & its Logo.



## **HEATCON SYSTEMS**

# www.heatconsystems.com | info@heatconsystems.com

+91 98220 15260 | +91 98508 32592

# 4 User Management



This screen used for View list all users and login Credentials details. Admin can Add/Modify/Delete user.

# **6** Reports Dashboard



## **HEATCON SYSTEMS**

# www.heatconsystems.com | info@heatconsystems.com

+91 98220 15260 | +91 98508 32592

# **6** Motor wise KWH Readings



Motor wise All Readings



## **HEATCON SYSTEMS**

# www.heatconsystems.com | info@heatconsystems.com

+91 98220 15260 | +91 98508 32592

## **9** Day wise KWH & KVAH Progress



# **©** Graphical Report





**Graphical View:** Different types of graphical reports can be generated. These reports can be printed and exporte