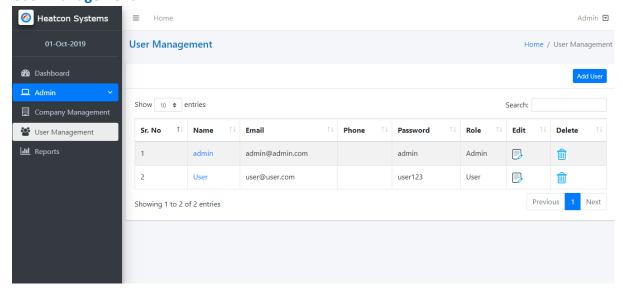

# 4 User Management

This screen used for View list all users and login Credentials details. Admin can Add/Modify/Delete user.