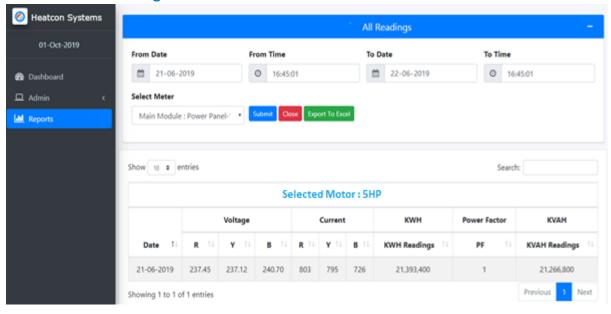

0.2 meters as per IEC 62052-11, IEC 62053-21, IEC 62053-22 & ANSI Cl12.20
- Total Harmonic Distortion (THD) measurement for both Voltage and Current circuit, per phase



## **HEATCON SYSTEMS**

www.heatconsystems.com | info@heatconsystems.com

+91 98220 15260 | +91 98508 32592

#### 2 Dashboard



3 Company Management - Update Company Name & its Logo.



## **HEATCON SYSTEMS**

# www.heatconsystems.com | info@heatconsystems.com

+91 98220 15260 | +91 98508 32592

# 4 User Management



This screen used for View list all users and login Credentials details. Admin can Add/Modify/Delete user.

# **6** Reports Dashboard



## **HEATCON SYSTEMS**

# www.heatconsystems.com | info@heatconsystems.com

+91 98220 15260 | +91 98508 32592

# **6** Motor wise KWH Readings



Motor wise All Readings



## **HEATCON SYSTEMS**

# www.heatconsystems.com | info@heatconsystems.com

+91 98220 15260 | +91 98508 32592

## **9** Day wise KWH & KVAH Progress



# **©** Graphical Report





**Graphical View:** Different types of graphical reports can be generated. These reports can be printed and exported to pdf.

Polling Frequency: Data polling frequency is configurable.

**Logical Grouping:** Logical grouping of energy meters is possible, means you can create a group of meters and name them together.

## **HEATCON SYSTEMS**

# www.heatconsystems.com | info@heatconsystems.com

+91 98220 15260 | +91 98508 32592