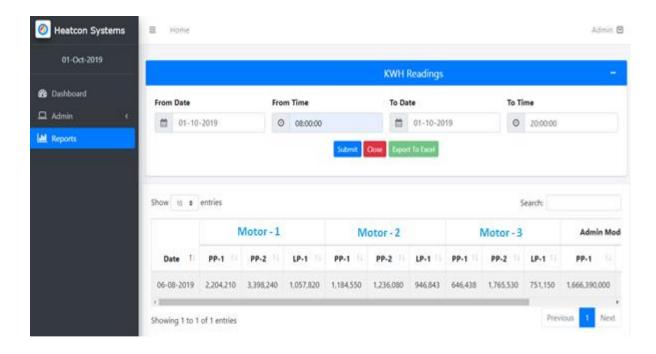

r Class 1.0, 0.5, 0.5S & Cl 0.2 meters as per IEC 62052-11, IEC 62053-21, IEC 62053-22 & ANSI Cl12.20
- Total Harmonic Distortion (THD) measurement for both Voltage and Current circuit, per phase



## **HEATCON SYSTEMS**

www.heatconsystems.com | info@heatconsystems.com

+91 98220 15260 | +91 98508 32592

#### 2 Dashboard



3 Company Management - Update Company Name & its Logo.



## **HEATCON SYSTEMS**

# www.heatconsystems.com | info@heatconsystems.com

+91 98220 15260 | +91 98508 32592

# 4 User Management



This screen used for View list all users and login Credentials details. Admin can Add/Modify/Delete user.

# **6** Reports Dashboard



## **HEATCON SYSTEMS**

# www.heatconsystems.com | info@heatconsystems.com

+91 98220 15260 | +91 98508 32592

# **6** Motor wise KWH Readings



Motor wise All Readings



## **HEATCON SYSTEMS**

# www.heatconsystems.com | info@heatconsystems.com

+91 98220 15260 | +91 98508 32592

## **9** Day wise KWH & KVAH Progress



# **©** Graphical Report





**Graphical View:** Different types of graphical reports can be generated. These reports can be printed and exported to pdf.

Polling Frequency: Data polling frequency is configurable.

**Logical Grouping:** Logical grouping of energy meters is possible, means you can create a group of meters and name them together.

## **HEATCON SYSTEMS**

# www.heatconsystems.com | info@heatconsystems.com

+91 98220 15260 | +91 98508 32592