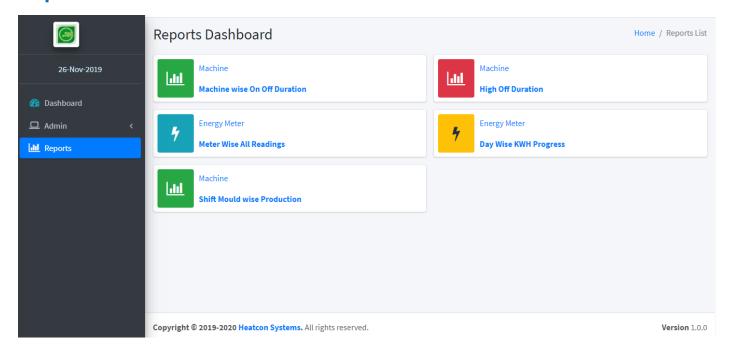

achines)
- Records ON | OFF Status
- Records KW
- Records Reasoning codes for breakdown
- Data Logged in Pen drive
- Records available in Real-Time format
- Rs232 / RS485 / Ethernet / Wi-Fi connections
- HMI for data entry (optional)

#### **Computer Software**

- DDL 100 is a versatile and user friendly software for management to assess machine wise efficiency and operator performance.
- Powerful analytical software.
- Data available with date & time stamp.
- Reports in Excel / PDF.
- Machine wise & operator wise data.

### **Login Screen**



Login screen required user login credentials for login into application.



#### **Dashboard**



#### **Admin Screen**



- Add, Modify, Delete and View
- Roles assigned to different users
- Granting privilege to users.



## **Report Dashboard**



## **Tabular Report Screen**





## **Graphical Report Screen**





### **Export to Excel**





**Sensing & Control Solutions** 



www.heatconsystems.com

info@heatconsystems.com

#### Pune

S-3, Mangalmurti Industrial Estate, T/80 Block, MIDC Bhosari, Pune 411 026, Maharashtra India

#### **Ahmednagar**

Plot No: P-46, Near Vishwas Roadlines, MIDC, Ahmednagar 414 111, Maharashtra, India

+91 98220 15260