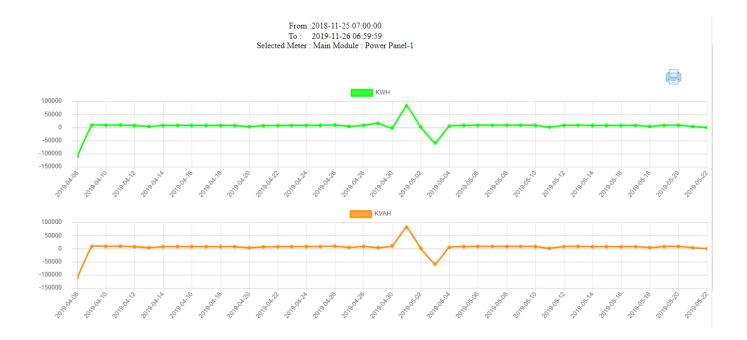

des for breakdown
- Data Logged in Pen drive
- Records available in Real-Time format
- Rs232 / RS485 / Ethernet / Wi-Fi connections
- HMI for data entry (optional)

#### **Computer Software**

- DDL 100 is a versatile and user friendly software for management to assess machine wise efficiency and operator performance.
- Powerful analytical software.
- Data available with date & time stamp.
- Reports in Excel / PDF.
- Machine wise & operator wise data.

### **Login Screen**



Login screen required user login credentials for login into application.



#### **Dashboard**



#### **Admin Screen**



- Add, Modify, Delete and View
- Roles assigned to different users
- Granting privilege to users.



## **Report Dashboard**



## **Tabular Report Screen**





## **Graphical Report Screen**





### **Export to Excel**





**Sensing & Control Solutions** 



www.heatconsystems.com

info@heatconsystems.com

#### Pune

S-3, Mangalmurti Industrial Estate, T/80 Block, MIDC Bhosari, Pune 411 026, Maharashtra India

#### **Ahmednagar**

Plot No: P-46, Near Vishwas Roadlines, MIDC, Ahmednagar 414 111, Maharashtra, India

+91 98220 15260