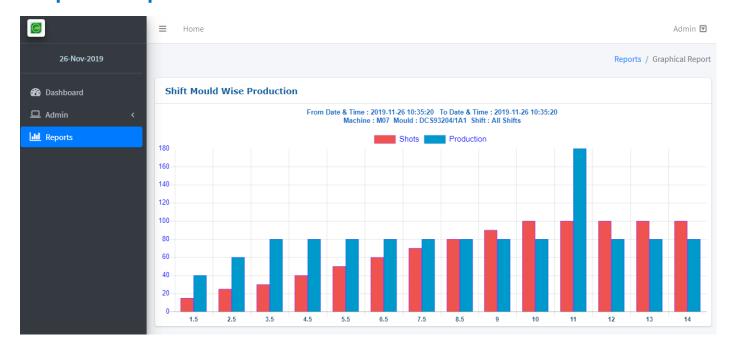

codes for breakdown
- Data Logged in Pen drive
- Records available in Real-Time format
- Rs232 / RS485 / Ethernet / Wi-Fi connections
- HMI for data entry (optional)

#### **Computer Software**

- DDL 100 is a versatile and user friendly software for management to assess machine wise efficiency and operator performance.
- Powerful analytical software.
- Data available with date & time stamp.
- Reports in Excel / PDF.
- Machine wise & operator wise data.

### **Login Screen**



Login screen required user login credentials for login into application.



#### **Dashboard**



#### **Admin Screen**



- Add, Modify, Delete and View
- Roles assigned to different users
- Granting privilege to users.



## **Report Dashboard**



## **Tabular Report Screen**





## **Graphical Report Screen**





### **Export to Excel**





**Sensing & Control Solutions** 



www.heatconsystems.com

info@heatconsystems.com

#### Pune

S-3, Mangalmurti Industrial Estate, T/80 Block, MIDC Bhosari, Pune 411 026, Maharashtra India

#### **Ahmednagar**

Plot No: P-46, Near Vishwas Roadlines, MIDC, Ahmednagar 414 111, Maharashtra, India

+91 98220 15260