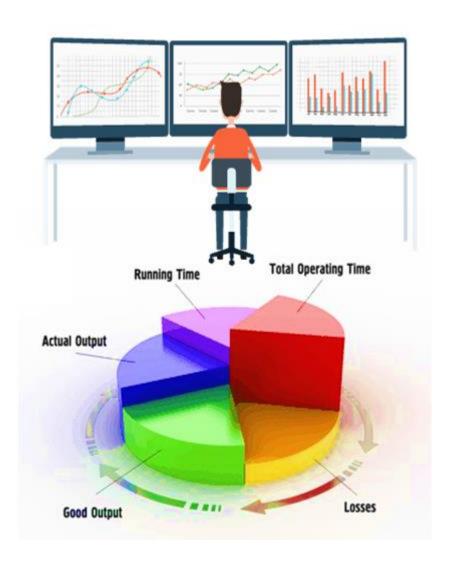

#### **Time**

- The more you take, the higher it costs.
- Increase in production time is directly proportional to loss in revenues.
- Measuring and accounting of time holds the key to improve productivity and hence increase profits.