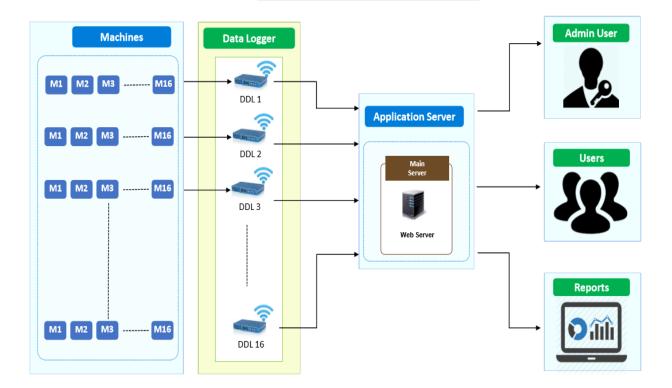

# **Overall Equipment Efficiency (OEE) - Industry 4.0**

<u>Downtime Recorder</u> – DDL100



#### **Time**

- The more you take, the higher it costs.
- Increase in production time is directly proportional to loss in revenues.
- Measuring and accounting of time holds the key to improve productivity and hence increase profits.

#### **Data Logger Application Architecture**



#### **Benefits**

- Real-Time Efficiency
- Downtime Issues Live
- Identify Poor Performing Equipment
- Historical Data
- Performance Snapshot
- Planned Downtime & Change Overs

#### **Just Got Easier**

- Easy to Install
- Easy to Use
- Advanced Data
- Budget Friendly



### **Key Features**

- Up to 32 digital input channels (32 Machines)
- Records ON | OFF Status
- Records KW
- Records Reasoning codes for breakdown
- Data Logged in Pen drive
- Records available in Real-Time format
- Rs232 / RS485 / Ethernet / Wi-Fi connections
- HMI for data entry (optional)

#### **Computer Software**

- DDL 100 is a versatile and user friendly software for management to assess machine wise efficiency and operator performance.
- Powerful analytical software.
- Data available with date & time stamp.
-