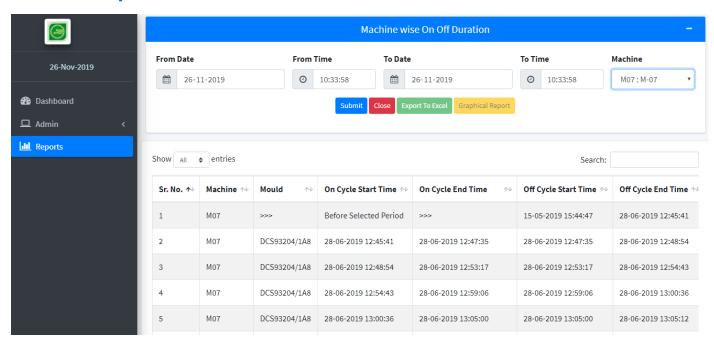

us
- Records KW
- Records Reasoning codes for breakdown
- Data Logged in Pen drive
- Records available in Real-Time format
- Rs232 / RS485 / Ethernet / Wi-Fi connections
- HMI for data entry (optional)

#### **Computer Software**

- DDL 100 is a versatile and user friendly software for management to assess machine wise efficiency and operator performance.
- Powerful analytical software.
- Data available with date & time stamp.
- Reports in Excel / PDF.
- Machine wise & operator wise data.

### **Login Screen**



Login screen required user login credentials for login into application.



#### **Dashboard**



#### **Admin Screen**



- Add, Modify, Delete and View
- Roles assigned to different users
- Granting privilege to users.



## **Report Dashboard**



## **Tabular Report Screen**





## **Graphical Report Screen**





### **Export to Excel**





**Sensing & Control Solutions** 



www.heatconsystems.com

info@heatconsystems.com

#### Pune

S-3, Mangalmurti Industrial Estate, T/80 Block, MIDC Bhosari, Pune 411 026, Maharashtra India

#### **Ahmednagar**

Plot No: P-46, Near Vishwas Roadlines, MIDC, Ahmednagar 414 111, Maharashtra, India

+91 98220 15260