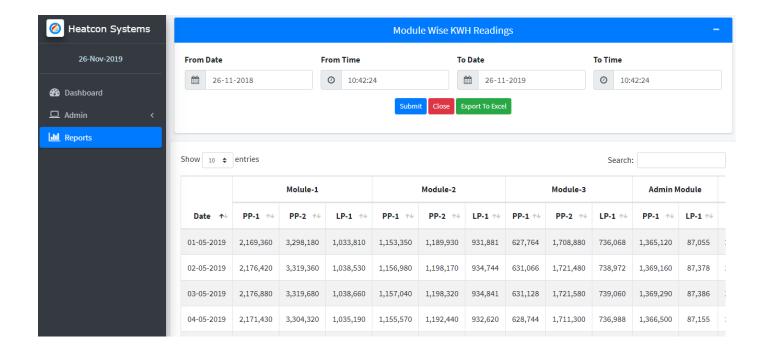

- Records KW
- Records Reasoning codes for breakdown
- Data Logged in Pen drive
- Records available in Real-Time format
- Rs232 / RS485 / Ethernet / Wi-Fi connections
- HMI for data entry (optional)

#### **Computer Software**

- DDL 100 is a versatile and user friendly software for management to assess machine wise efficiency and operator performance.
- Powerful analytical software.
- Data available with date & time stamp.
- Reports in Excel / PDF.
- Machine wise & operator wise data.

### **Login Screen**



Login screen required user login credentials for login into application.



#### **Dashboard**



#### **Admin Screen**



- Add, Modify, Delete and View
- Roles assigned to different users
- Granting privilege to users.



## **Report Dashboard**



## **Tabular Report Screen**





## **Graphical Report Screen**





### **Export to Excel**





**Sensing & Control Solutions** 



www.heatconsystems.com

info@heatconsystems.com

#### Pune

S-3, Mangalmurti Industrial Estate, T/80 Block, MIDC Bhosari, Pune 411 026, Maharashtra India

#### **Ahmednagar**

Plot No: P-46, Near Vishwas Roadlines, MIDC, Ahmednagar 414 111, Maharashtra, India

+91 98220 15260