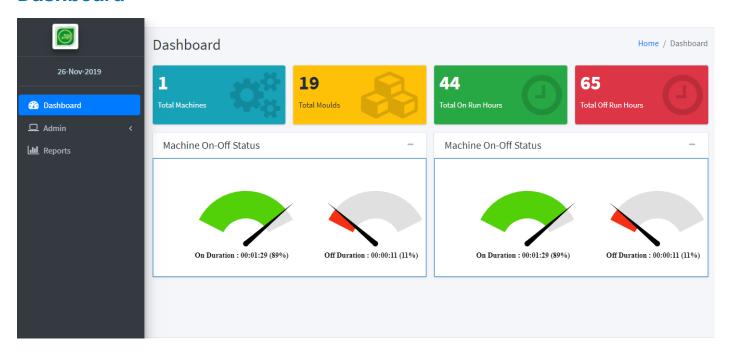

# **Just Got Easier**

- Easy to Install
- Easy to Use
- Advanced Data
- Budget Friendly



### **Key Features**

- Up to 32 digital input channels (32 Machines)
- Records ON | OFF Status
- Records KW
- Records Reasoning codes for breakdown
- Data Logged in Pen drive
- Records available in Real-Time format
- Rs232 / RS485 / Ethernet / Wi-Fi connections
- HMI for data entry (optional)

#### **Computer Software**

- DDL 100 is a versatile and user friendly software for management to assess machine wise efficiency and operator performance.
- Powerful analytical software.
- Data available with date & time stamp.
- Reports in Excel / PDF.
- Machine wise & operator wise data.

### **Login Screen**



Login screen required user login credentials for login into application.



#### **Dashboard**



#### **Admin Screen**



- Add, Modify, Delete and View
- Roles assigned to different users
- Granting privilege to users.



## **Report Dashboard**



## **Tabular Report Screen**





## **Graphical Report Screen**





### **Export to Excel**





**Sensing & Control Solutions** 



www.heatconsystems.com

info@heatconsystems.com

#### Pune

S-3, Mangalmurti Industrial Estate, T/80 Block, MIDC Bhosari, Pune 411 026, Maharashtra India

#### **Ahmednagar**

Plot No: P-46, Near Vishwas Roadlines, MIDC, Ahmednagar 414 111, Maharashtra, India

+91 98220 15260