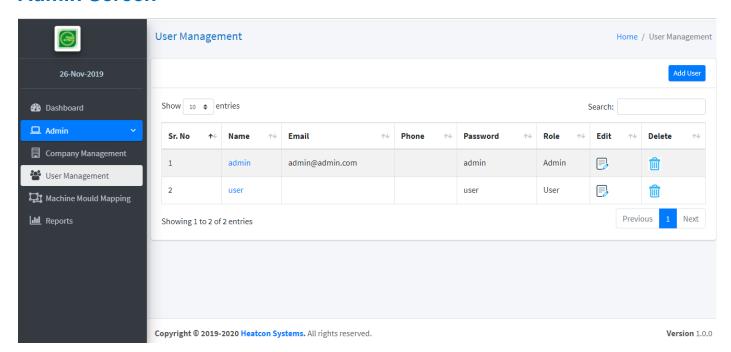

#### **Admin Screen**

- Add, Modify, Delete and View
- Roles assigned to different users
- Granting privilege to users.